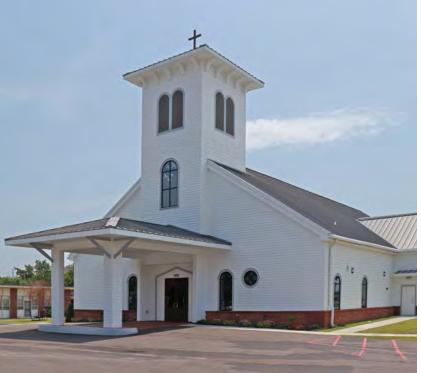

# RELIGIOUS

With over 30 years of experience, Nucor Building Systems understands the special needs and requirements of religious facilities. From clear span construction to accommodate the need for large open spaces, to specially designed mezzanines for beautiful balconies, we offer a full flexible product line that is custom designed for each client. Our building system's design advantages offer an abundance of exterior options, including canopies, fascia and parapet walls to enhance the appearance of your religious facility. Your building can also be designed with expandable endwalls to accommodate your congregation as your ministry grows.