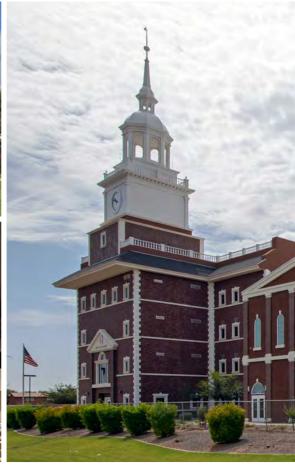

# RELIGIOUS

With over 30 years of experience, Nucor Building Systems understands the special needs and requirements of religious facilities. From clear span construction to accommodate the need for large open spaces, to specially designed mezzanines for beautiful balconies, we offer a full flexible product line that is custom designed for each client. Our building system's design advantages offer an abundance of exterior options, including canopies, fascia and parapet walls to enhance the appearance of your religious facility. Your building can also be designed with expandable endwalls to accommodate your congregation as your ministry grows.