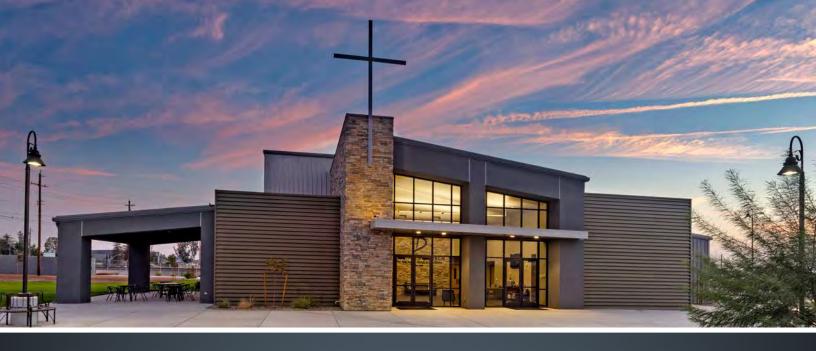

# RELIGIOUS

With over 30 years of experience, Nucor Building Systems understands the special needs and requirements of religious facilities. From clear span construction to accommodate the need for large open spaces, to specially designed mezzanines for beautiful balconies, we offer a full flexible product line that is custom designed for each client. Our building system's design advantages offer an abundance of exterior options, including canopies, fascia and parapet walls to enhance the appearance of your religious facility. Your building can also be designed with expandable endwalls to accommodate your congregation as your ministry grows.