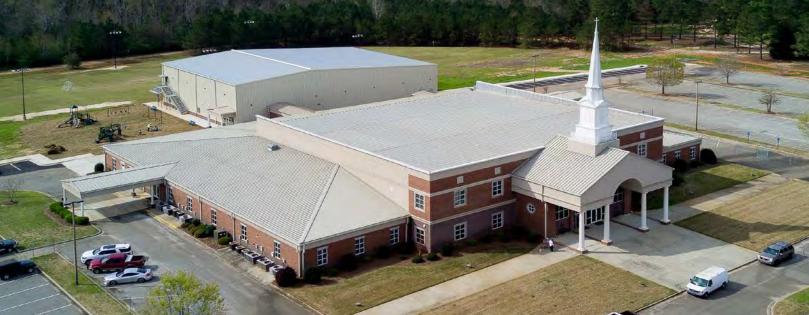

# RELIGIOUS

With over 30 years of experience, Nucor Building Systems understands the special needs and requirements of religious facilities. From clear span construction to accommodate the need for large open spaces, to specially designed mezzanines for beautiful balconies, we offer a full flexible product line that is custom designed for each client. Our building system's design advantages offer an abundance of exterior options, including canopies, fascia and parapet walls to enhance the appearance of your religious facility. Your building can also be designed with expandable endwalls to accommodate your congregation as your ministry grows.