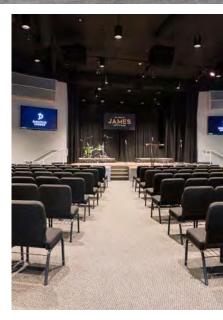

# RELIGIOUS

With over 30 years of experience, Nucor Building Systems understands the special needs and requirements of religious facilities. From clear span construction to accommodate the need for large open spaces, to specially designed mezzanines for beautiful balconies, we offer a full flexible product line that is custom designed for each client. Our building system's design advantages offer an abundance of exterior options, including canopies, fascia and parapet walls to enhance the appearance of your religious facility. Your building can also be designed with expandable endwalls to accommodate your congregation as your ministry grows.