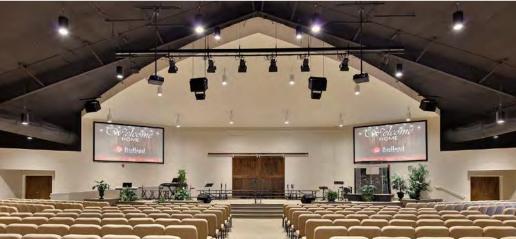

# RELIGIOUS

With over 30 years of experience, Nucor Building Systems understands the special needs and requirements of religious facilities. From clear span construction to accommodate the need for large open spaces, to specially designed mezzanines for beautiful balconies, we offer a full flexible product line that is custom designed for each client. Our building system's design advantages offer an abundance of exterior options, including canopies, fascia and parapet walls to enhance the appearance of your religious facility. Your building can also be designed with expandable endwalls to accommodate your congregation as your ministry grows.