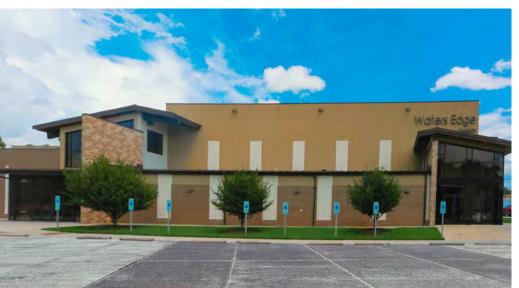

# RELIGIOUS

With over 30 years of experience, Nucor Building Systems understands the special needs and requirements of religious facilities. From clear span construction to accommodate the need for large open spaces, to specially designed mezzanines for beautiful balconies, we offer a full flexible product line that is custom designed for each client. Our building system's design advantages offer an abundance of exterior options, including canopies, fascia and parapet walls to enhance the appearance of your religious facility. Your building can also be designed with expandable endwalls to accommodate your congregation as your ministry grows.