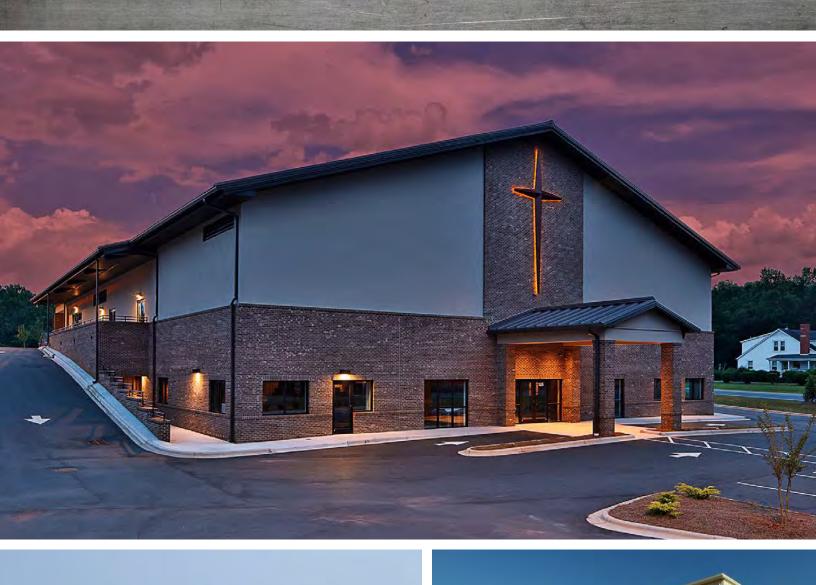

# RELIGIOUS

With over 30 years of experience, Nucor Building Systems understands the special needs and requirements of religious facilities. From clear span construction to accommodate the need for large open spaces, to specially designed mezzanines for beautiful balconies, we offer a full flexible product line that is custom designed for each client. Our building system's design advantages offer an abundance of exterior options, including canopies, fascia and parapet walls to enhance the appearance of your religious facility. Your building can also be designed with expandable endwalls to accommodate your congregation as your ministry grows.